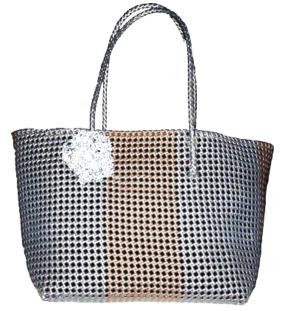

### Golden & Silver Basket

Ref: SP13C

Dim: 33x22x31 cm Weight: 750g Material: PELD fiber Inner lining black cotton

Flower dangle