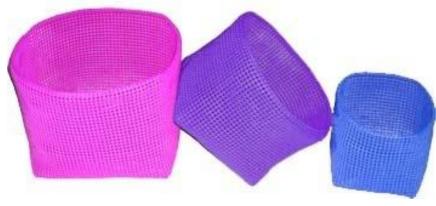

#### **Bracelets**

Ref: SP00

Dim: 7 (dia) x 2 cm Kids size: 5 x 2 cms

Weight:

Material: PELD fiber





#### Thenmozhi Basket

Ref: SP01

Dim: 22x26.5 cm Weight: 350g

Material: PELD fiber



#### Fruits basket

Ref: SP02

Dim: 23x17 cm Weight: 300g





# Small sivankan storage - set of 3

Ref: SP04A

Dim: 34x10x19 cm Weight: 1200g Material: PELD fiber







# Square box

Ref: SP04D

Dim: 24x24x24 cm Weight: 800g



Black-White



Dark & Light Blue-Leaf Green



Dark Blue-Green-White



Dark & light blue-Magenta



Light Blue-Light Green-Orange



Green-Red-Yellow



Leaf Green-Light Green-Yellow



Yellow-Golden Yellow-Red



Yellow-Dark & Light Blue



Orange-Yellow-Red



Orange-Light Blue-Light Green



Red-Light & Dark Blue



Rose-Light Blue-Purple



Magenta-Purple-White





# Square storage basket 3 in 1

Ref: SP04B

Dim: 32x32x30 cm Weight: 1500g Material: PELD fiber





# Round toys basket

Ref: SP05

Dim: 24x24(diam. 44)x40 cm

Weight: 1000g Material: PELD fiber



Light Blue-Yellow



Magenta-Orange





# Square storage

Ref: SP04C

Dim: 24x24x36 cm Weight: 750g









# Japanese basket

Ref: SP04E

Dim:32x25x22 cm Weight: 800g







# Square basket

Ref: SP03

Dim: 32x22x31 cm Weight: 750g Material: PELD fiber

# Square basket Muticolour

Ref: SP03

Dim: 32x22x31 cm Weight: 750g









# Malligai basket

Ref: SP06

Dim: 35x15x34 cm Weight: 700g







## Star basket

Ref: SP07

Dim: 40x21x32 cm Weight: 300g

Material: PELD fiber, with **or** without cotton lining with zipped pocket







## Beach basket

Ref: SP08A

Dim: 60x32x39 cm Weight: 800