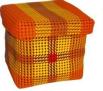

# Square box

Ref: SP04D

Dim: 24x24x24 cm Weight: 800g

Black-White

Dark & Light Blue-Leaf Green

Dark Blue-Green-White

Dark & light blue-Magenta

Light Blue-Light Green-Orange