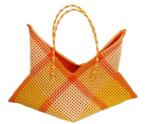

## Star basket

Ref: SP07

Dim: 40x21x32 cm Weight: 300g

Material: PELD fiber, with **or** without cotton lining with zipped pocket