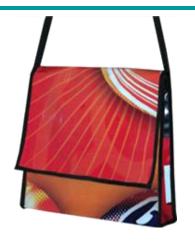

## Messenger Bag

Ref: SP30

Dim: 32x25x10 cm Weight: 150g

Material: recycled billboard, cotton lining