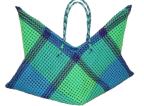

#### Thenmozhi Basket

Ref: SP01

Dim: 22x26.5 cm Weight: 350g

Material: PELD fiber