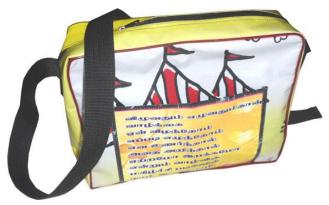

## Jumbo bag

Ref: SP17B

Dim: 42x20x45 cm

Weight: 600g

Material: recycled billboard, cotton lining with a velcro pocket