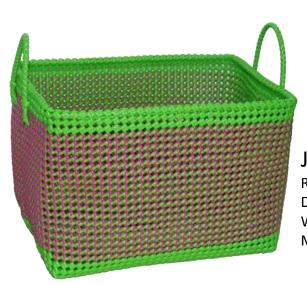

# Plastic wire baskets

#### Thenmozhi Basket

Ref: SP01

Dim: 22x26.5 cm Weight: 350g

Material: PELD fiber