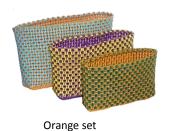

# Square box

Ref: SP04D

Dim: 24x24x24 cm Weight: 800g

Black-White

Dark & Light Blue-Leaf Green

Dark Blue-Green-White

Dark & light blue-Magenta

Light Blue-Light Green-Orange

Green-Red-Yellow

Leaf Green-Light Green-Yellow

Yellow-Golden Yellow-Red

Yellow-Dark & Light Blue

Orange-Yellow-Red

Orange-Light Blue-Light Green

Red-Light & Dark Blue

Rose-Light Blue-Purple

Magenta-Purple-White