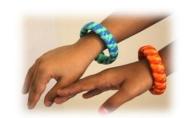

#### **Bracelets**

Ref: SP00

Dim: 7 (dia) x 2 cm Kids size: 5 x 2 cms

Weight:

Material: PELD fiber