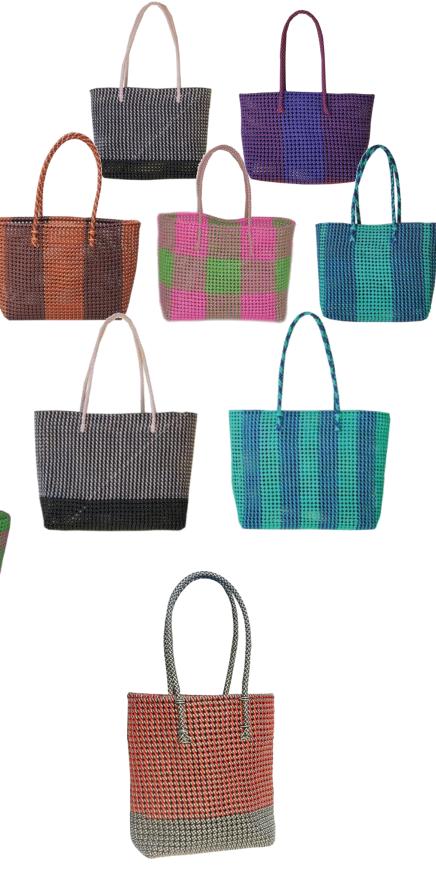

d pocket









## Madras basket

Ref: SP11A Dim: 40x30x10 cm Weight: 750g Material: PELD fiber



#### Biscuit basket

Ref: SP10A

Dim: 30x29x13 cm Weight: 560g

Cotton lining with zipped pocket

Material: PELD fiber

#### Shindu basket – Gold & Black

Ref: SP10B

Dim: 27x25x18 cm

Cotton lining with zipped pocket & velcro pocket

Rope closure

Material: PELD fiber

#### Rainbow basket

Ref: SP11B

Dim: 31x25x9 cm

Cotton lining with zipped pocket & velcro

pocket, rope closure



#### Kovida basket Small

Ref: SP12A

Dim: 29x28x11 cm Weight: 550g

Material: PELD fiber Disco wire

# Kovida basket Large

Ref: SP12B

Dim: 35x31x13cm Weight: 650g

Material: PELF riber Lisco wire

## **Sushant Basket**

Ref: SP12C Dim: 31x25x9cm Weight: 650g

Material: PELD fiber Disco wire

cotton lining





# Pearly Golden Basket

Ref: SP13A

Dim: 33x22x31 cm Weight: 750g Material: PELD fiber

Outer lining Golden satin / Inner lining black cotton

Flower dangle





## **Pearly Silver Basket**

Ref: SP13B

Dim: 33x22x31 cm Weight: 750g

Material: PELD fiber

Outer lining Silver satin / Inner lining black cotton

Flower dangle

### Golden & Silver Basket

Ref: SP13C

Dim: 33x22x31 cm Weight: 750g Material: PELD fiber Inner lining black cotton

Flower dangle





# Pinky Basket

Ref: SP13D

Dim: 33x22x31 cm Weight: 800g Material: PELD fiber

Outer lining Pink satin / Inner lining Printed cotton

Flower dangle







# Christina basket

Black & White Ref: SP15A

Dim: 31x9x25 cm Weight: 650g

Material: PELD fiber, cotton lining With inner closure with ropes









# Denise basket – Silver