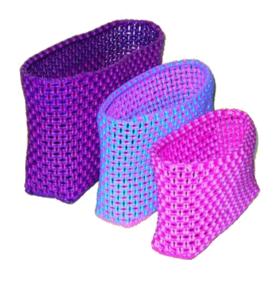

# Square storage basket 3 in 1

Ref: SP04B

Dim: 32x32x30 cm Weight: 1500g Material: PELD fiber