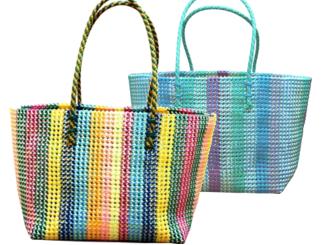

Light Blue-Light Green-Orange



Green-Red-Yellow



Leaf Green-Light Green-Yellow



Yellow-Golden Yellow-Red



Yellow-Dark & Light Blue



Orange-Yellow-Red



Orange-Light Blue-Light Green



Red-Light & Dark Blue



Rose-Light Blue-Purple



Magenta-Purple-White





# Square storage basket 3 in 1

Ref: SP04B

Dim: 32x32x30 cm Weight: 1500g Material: PELD fiber





# Round toys basket

Ref: SP05

Dim: 24x24(diam. 44)x40 cm

Weight: 1000g Material: PELD fiber



Light Blue-Yellow



Magenta-Orange





# Square storage

Ref: SP04C

Dim: 24x24x36 cm Weight: 750g









# Japanese basket

Ref: SP04E

Dim:32x25x22 cm Weight: 800g







# Square basket

Ref: SP03

Dim: 32x22x31 cm Weight: 750g Material: PELD fiber

# Square basket Muticolour

Ref: SP03

Dim: 32x22x31 cm Weight: 750g









# Malligai basket

Ref: SP06

Dim: 35x15x34 cm Weight: 700g







## Star basket

Ref: SP07

Dim: 40x21x32 cm Weight: 300g

Material: PELD fiber, with **or** without cotton lining with zipped pocket







## Beach basket

Ref: SP08A

Dim: 60x32x39 cm Weight: 800g

Material: PELD fiber, cotton lining

with zipped pocket



Magenta-Light Blue-Purple



Light Blue-Light Green-Purple



Dark Green-Ivory-Light Green



Leaf Green-Rose-Light Green



Yellow-Orange-Ivory

Magenta-Light Rose-Rose



Brown-Light Rose-Brown



Purple-White-Red



Purple-Orange-Black



Brown-White-Light Blue



Black-White





## Round basket

Ref: SP08B

Dim: 15x15x28 cm Weight: 500g

Material: PELD fiber – velcro pocket,

cotton lining











### Sivankan basket

Ref: SP09A

Dim: 34x11x31 cm Weight: