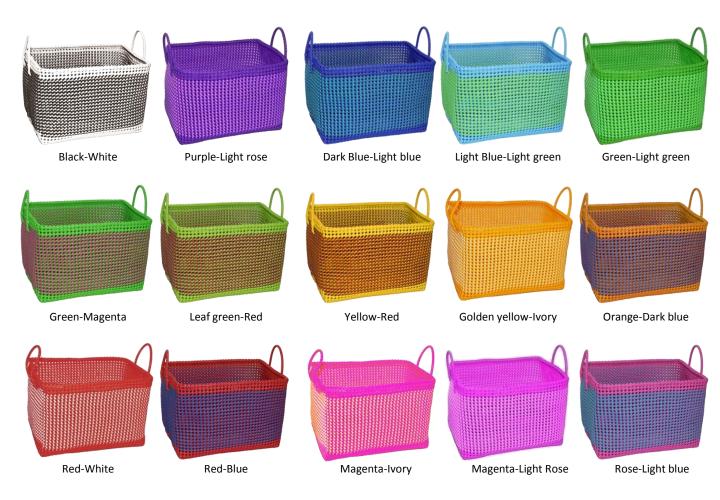

# Square box

Ref: SP04D

Dim: 24x24x24 cm Weight: 800g

Black-White

Dark & Light Blue-Leaf Green

Dark Blue-Green-White

Dark & light blue-Magenta

Light Blue-Light Green-Orange

Green-Red-Yellow

Leaf Green-Light Green-Yellow

Yellow-Golden Yellow-Red

Yellow-Dark & Light Blue

Orange-Yellow-Red

Orange-Light Blue-Light Green

Red-Light & Dark Blue

Rose-Light Blue-Purple

Magenta-Purple-White