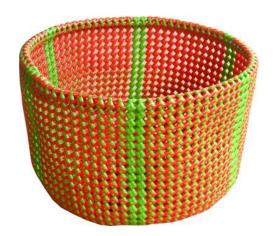

# Small sivankan storage - set of 3

Ref: SP04A

Dim: 34x10x19 cm Weight: 1200g Material: PELD fiber