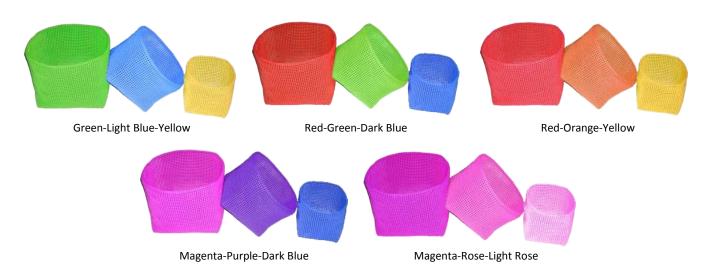

fiber





#### Thenmozhi Basket

Ref: SP01

Dim: 22x26.5 cm Weight: 350g

Material: PELD fiber



#### Fruits basket

Ref: SP02

Dim: 23x17 cm Weight: 300g





# Small sivankan storage - set of 3

Ref: SP04A

Dim: 34x10x19 cm Weight: 1200g Material: PELD fiber







# Square box

Ref: SP04D

Dim: 24x24x24 cm Weight: 800g



Black-White



Dark & Light Blue-Leaf Green



Dark Blue-Green-White



Dark & light blue-Magenta



Light Blue-Light Green-Orange



Green-Red-Yellow



Leaf Green-Light Green-Yellow



Yellow-Golden Yellow-Red



Yellow-Dark & Light Blue



Orange-Yellow-Red



Orange-Light Blue-Light Green



Red-Light & Dark Blue



Rose-Light Blue-Purple



Magenta-Purple-White





# Square storage basket 3 in 1

Ref: SP04B

Dim: 32x32x30 cm Weight: 1500g Material: PELD fiber





# Round toys basket

Ref: SP05

Dim: 24x24(diam. 44)x40 cm

Weight: 1000g Material: PELD fiber



Light Blue-Yellow



Magenta-Orange





# Square storage

Ref: SP04C

Dim: 24x24x36 cm Weight: 750g









# Japanese basket

Ref: SP04E

Dim:32x25x22 cm Weight: 800g







# Square basket

Ref: SP03

Dim: 32x22x31 cm Weight: 750g Material: PELD fiber

# Square basket Muticolour

Ref: SP03

Dim: 32x22x31 cm Weight: 750g









# Malligai basket

Ref: SP06

Dim: 35x15x34 cm Weight: 700g







## Star basket

Ref: SP07

Dim: 40x21x32 cm Weight: 300g

Material: PELD fiber, with **or** without cotton lining with zipped pocket







## Beach basket

Ref: SP08A

Dim: 60x32x39 cm Weight: 800g

Material: PELD fiber, cotton lining

with zipped pocket



Magenta-Light Blue-Purple



Light Bl