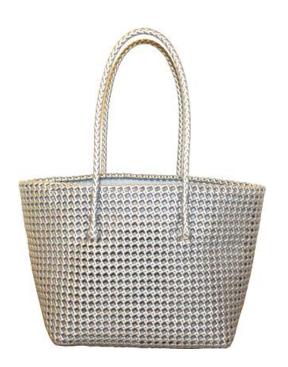

## **Pearly Silver Basket**

Ref: SP13B

Dim: 33x22x31 cm Weight: 750g

Material: PELD fiber

Outer lining Silver satin / Inner lining black cotton

Flower dangle