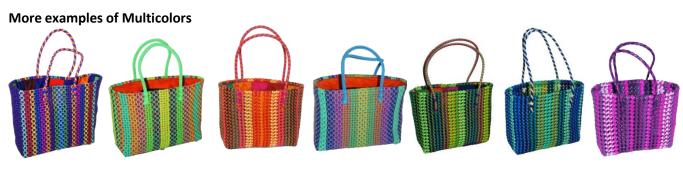

Magenta-Light Blue-Purple



Light Blue-Light Green-Purple



Dark Green-Ivory-Light Green



Leaf Green-Rose-Light Green



Yellow-Orange-Ivory

Magenta-Light Rose-Rose



Brown-Light Rose-Brown



Purple-White-Red



Purple-Orange-Black



Brown-White-Light Blue



Black-White





## Round basket

Ref: SP08B

Dim: 15x15x28 cm Weight: 500g

Material: PELD fiber – velcro pocket,

cotton lining











### Sivankan basket

Ref: SP09A

Dim: 34x11x31 cm Weight: 650g

Material: PELD fiber, cotton lining with

zipped pocket







### Multicolor Sivankan basket

Ref: SP09A

Dim: 34x11x31 cm Weight: 650g

Material: PELD fiber, cotton lining with zipped pocket



## Multicolor Rachel basket

Ref: SP09C

Dim: 21x7x21 cm Weight: 300g

Material: PELD fiber, cotton lining with velcro pocket







## Diamond basket

Ref: SP09B

Dim: 28x9x28 cm Weight: 450g

Material: PELD fiber, cotton lining

with zipped pocket









## Madras basket

Ref: SP11A Dim: 40x30x10 cm Weight: 750g Material: PELD fiber



#### Biscuit basket

Ref: SP10A

Dim: 30x29x13 cm Weight: 560g

Cotton lining with zipped pocket

Material: PELD fiber

#### Shindu basket – Gold & Black

Ref: SP10B

Dim: 27x25x18 cm

Cotton lining with zipped pocket & velcro pocket

Rope closure

Material: PELD fiber

#### Rainbow basket

Ref: SP11B

Dim: 31x25x9 cm

Cotton lining with zipped pocket & velcro

pocket, rope closure



#### Kovida basket Small

Ref: SP12A

Dim: 29x28x11 cm Weight: 550g

Material: PELD fiber Disco wire

# Kovida basket Large

Ref: SP12B

Dim: 35x31x13cm Weight: 650g

Material: PELF riber Lisco wir