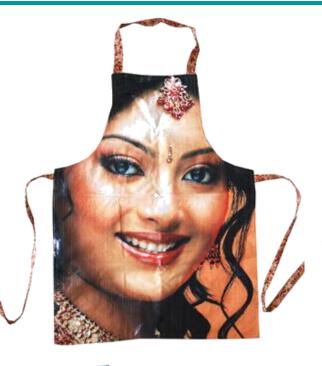

#### Apron

Ref: SP26A Dim: 65x88 cm

Weight:

Material: recycled billboard – kalamkari

(cotton)