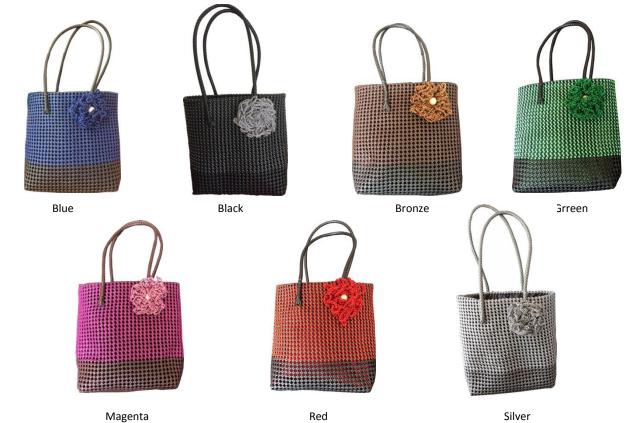

# Christina basket

Black & White Ref: SP15A

Dim: 31x9x25 cm Weight: 650g

Material: PELD fiber, cotton lining With inner closure with ropes

# Plastic wire colors available