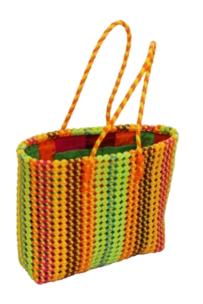

pocket







## Beach basket

Ref: SP08A

Dim: 60x32x39 cm Weight: 800g

Material: PELD fiber, cotton lining

with zipped pocket



Magenta-Light Blue-Purple



Light Blue-Light Green-Purple



Dark Green-Ivory-Light Green



Leaf Green-Rose-Light Green



Yellow-Orange-Ivory

Magenta-Light Rose-Rose



Brown-Light Rose-Brown



Purple-White-Red



Purple-Orange-Black



Brown-White-Light Blue



Black-White





## Round basket

Ref: SP08B

Dim: 15x15x28 cm Weight: 500g

Material: PELD fiber – velcro pocket,

cotton lining











### Sivankan basket

Ref: SP09A

Dim: 34x11x31 cm Weight: 650g

Material: PELD fiber, cotton lining with

zipped pocket







### Multicolor Sivankan basket

Ref: SP09A

Dim: 34x11x31 cm Weight: 650g

Material: PELD fiber, cotton lining with zipped pocket



## Multicolor Rachel basket

Ref: SP09C

Dim: 21x7x21 cm Weight: 300g

Material: PELD fiber, cotton lining with velcro pocket







## Diamond basket

Ref: SP09B

Dim: 28x9x28 cm Weight: 450g

Material: PELD fiber, cotton lining

with zipped pocket









## Madras basket

Ref: SP11A Dim: 40x30x10 cm Weight: 750g Material: PELD fiber



#### Biscuit basket

Ref: SP10A

Dim: 30x29x13 cm Weight: 560g

Cotton lining with zipped pocket

Material: PELD fiber

#### Shindu basket – Gold & Black

Ref: SP10B

Dim: 27x25x18 cm

Cotton lining with zipped pocket & velcro pocket

Rope closure

Material: PELD fiber

#### Rainbow basket

Ref: SP11B

Dim: 31x25x9 cm

Cotton lining with zipped pocket & velcro

pocket, rope closure



#### Kovida basket Small

Ref: SP12A

Dim: 29x28x11 cm Weight: 550g