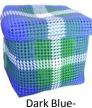

# Square box

Ref: SP04D

Dim: 24x24x24 cm Weight: 800g

Black-White

Dark & Light Blue-Leaf Green

Dark Blue-Green-White

Dark & light blue-Magenta

Light Blue-Light Green-Orange