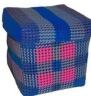

# Square box

Ref: SP04D

Dim: 24x24x24 cm Weight: 800g

Black-White

Dark & Light Blue-Leaf Green

Dark Blue-Green-White

Dark & light blue-Magenta

Light Blue-Light Green-Orange