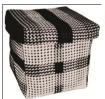

# Square box

Ref: SP04D

Dim: 24x24x24 cm Weight: 800g

Black-White

Dark & Light Blue-Leaf Green

Dark Blue-Green-White

Dark & light blue-Magenta

Light Blue-Light Green-Orange

Green-Red-Yellow

Leaf Green-Light Green-Yellow

Yellow-Golden Yellow-Red

Yellow-Dark & Light Blue

Orange-Yellow-Red

Orange-Light Blue-Light Green

Red-Light & Dark Blue

Rose-Light Blue-Purple

Magenta-Purple-White