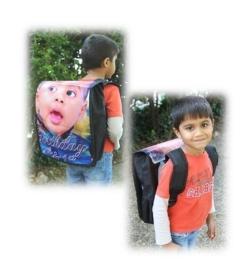

## Back-bag

Ref: SP19 Dim: 29x44 cm Weight: 200g

Material: recycled billboard, cotton lining