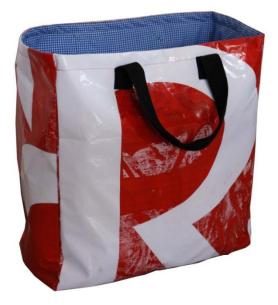

## Shopping bag

Ref: SP17A

Dim: 33x11x39 cm Weight: 200g

Material: recycled billboard, cotton lining