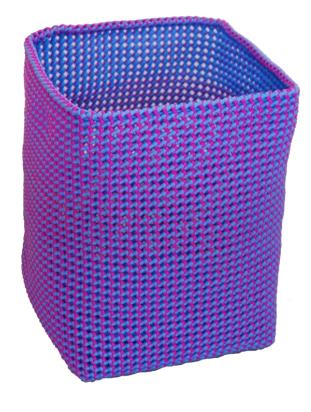

# Square basket

Ref: SP03

Dim: 32x22x31 cm Weight: 750g Material: PELD fiber

# Square basket Muticolour

Ref: SP03

Dim: 32x22x31 cm Weight: 750g