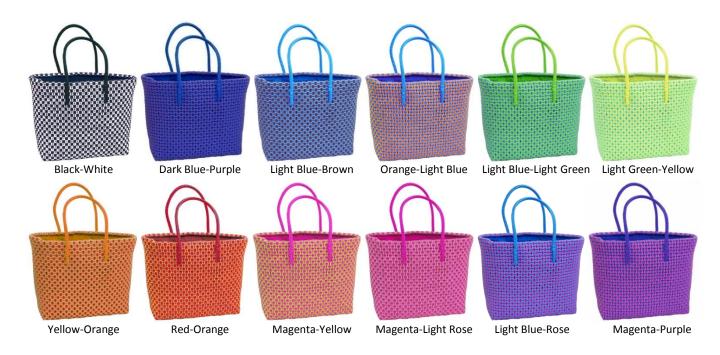

00g







## Star basket

Ref: SP07

Dim: 40x21x32 cm Weight: 300g

Material: PELD fiber, with **or** without cotton lining with zipped pocket







## Beach basket

Ref: SP08A

Dim: 60x32x39 cm Weight: 800g

Material: PELD fiber, cotton lining

with zipped pocket



Magenta-Light Blue-Purple



Light Blue-Light Green-Purple



Dark Green-Ivory-Light Green



Leaf Green-Rose-Light Green



Yellow-Orange-Ivory

Magenta-Light Rose-Rose



Brown-Light Rose-Brown



Purple-White-Red



Purple-Orange-Black



Brown-White-Light Blue



Black-White





## Round basket

Ref: SP08B

Dim: 15x15x28 cm Weight: 500g

Material: PELD fiber – velcro pocket,

cotton lining











### Sivankan basket

Ref: SP09A

Dim: 34x11x31 cm Weight: 650g

Material: PELD fiber, cotton lining with

zipped pocket







### Multicolor Sivankan basket

Ref: SP09A

Dim: 34x11x31 cm Weight: 650g

Material: PELD fiber, cotton lining with zipped pocket



## Multicolor Rachel basket

Ref: SP09C

Dim: 21x7x21 cm Weight: 300g

Material: PELD fiber, cotton lining with velcro pocket







## Diamond basket

Ref: SP09B

Dim: 28x9x28 cm Weight: 450g

Material: PELD fiber, cotton lining

with zipped pocket









## Madras basket

Ref: SP11A Dim: 40x30x10 cm Weight: 750g Material: PELD fiber



#### Biscuit basket

Ref: SP10A

Dim: 30x29x13 cm Weight: 560g

Cotton lining with zipped pocket

Material: PELD fiber

#### Shindu basket – Gold & Black

Ref: SP10B

Dim: 27x25x18 cm

Cotton lining with zipped pocket & velcro pocket

Rope closure

Material: PELD fiber

#### Rainbow basket

Ref: SP11B

Dim: 31x25x9 cm