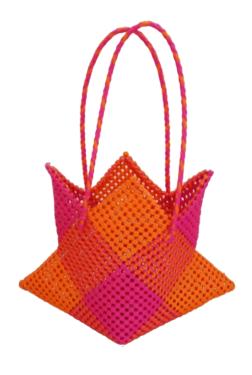

## Star basket

Ref: SP07

Dim: 40x21x32 cm Weight: 300g

Material: PELD fiber, with **or** without cotton lining with zipped pocket