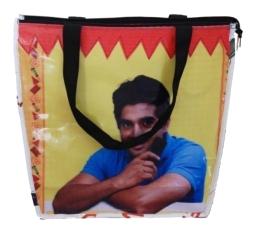

## Hand-bag

Ref: SP18

Dim: 29x16x26 cm Weight: 140g

Material: recycled billboard, cotton lining