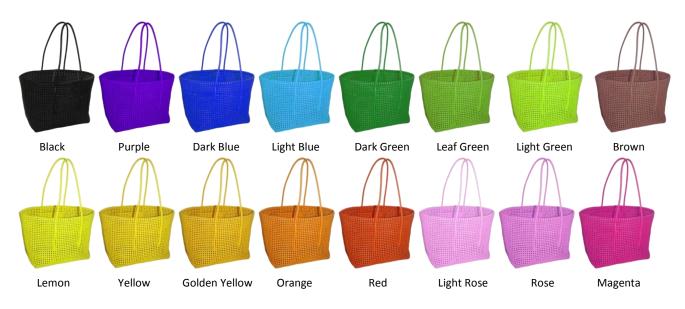

ight Blue-Light Green-Orange



Green-Red-Yellow



Leaf Green-Light Green-Yellow



Yellow-Golden Yellow-Red



Yellow-Dark & Light Blue



Orange-Yellow-Red



Orange-Light Blue-Light Green



Red-Light & Dark Blue



Rose-Light Blue-Purple



Magenta-Purple-White





# Square storage basket 3 in 1

Ref: SP04B

Dim: 32x32x30 cm Weight: 1500g Material: PELD fiber





# Round toys basket

Ref: SP05

Dim: 24x24(diam. 44)x40 cm

Weight: 1000g Material: PELD fiber



Light Blue-Yellow



Magenta-Orange





# Square storage

Ref: SP04C

Dim: 24x24x36 cm Weight: 750g









# Japanese basket

Ref: SP04E

Dim:32x25x22 cm Weight: 800g







# Square basket

Ref: SP03

Dim: 32x22x31 cm Weight: 750g Material: PELD fiber

# Square basket Muticolour

Ref: SP03

Dim: 32x22x31 cm Weight: 750g









# Malligai basket

Ref: SP06

Dim: 35x15x34 cm Weight: 700g







## Star basket

Ref: SP07

Dim: 40x21x32 cm Weight: 300g

Material: PELD fiber, with **or** without cotton lining with zipped pocket







## Beach basket

Ref: SP08A

Dim: 60x32x39 cm Weight: 800g

Material: PELD fiber, cotton lining

with zipped pocket



Magenta-Light Blue-Purple



Light Blue-Light Green-Purple



Dark Green-Ivory-Light Green



Leaf Green-Rose-Light Green



Yellow-Orange-Ivory

Magenta-Light Rose-Rose



Brown-Light Rose-Brown



Purple-White-Red



Purple-Orange-Black



Brown-White-Light Blue



Black-White





## Round basket

Ref: SP08B

Dim: 15x15x28 cm Weight: 500g

Material: PELD fiber – velcro pocket,

cotton lining











### Sivankan basket

Ref: SP09A

Dim: 34x11x31 cm Weight: 6