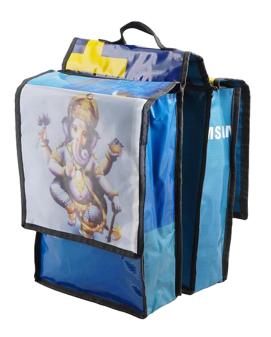

# Cycle Carrier bag

Ref: 31

Dim: 35x25x30 (each pocket width 10 cm)

Weight: 800g

Material: recycled billboard – cotton lining 1 pocket with foam partition for laptop or

tablet