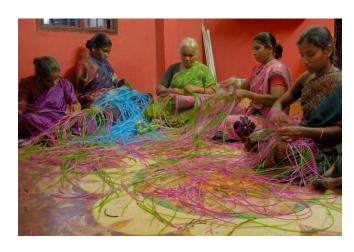

CATALOGUE 2018

BALADARSHAN is a network of dozens of producers groups / individual artisans, throughout South India. But it is first an organization of slums women handcrafts producers from Chennai.

These women are supported by SPEED Trust (Slum People Education and Economic Development) which is the BALADARSHAN's associated Non-Governmental Organization running several programs in Chennai slum areas.

#### **ACTIVITIES**

- Wire baskets producers' group, especially dedicated to physically challenged women.
- · Tailoring unit focusing on recycled products.