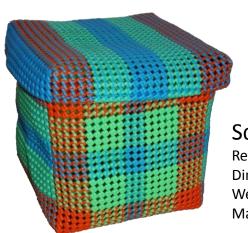

# Square box

Ref: SP04D

Dim: 24x24x24 cm Weight: 800g

Black-White

Dark & Light Blue-Leaf Green

Dark Blue-Green-White

Dark & light blue-Magenta

Light Blue-Light Green-Orange

Green-Red-Yellow

Leaf Green-Light Green-Yellow

Yellow-Golden Yellow-Red

Yellow-Dark & Light Blue

Orange-Yellow-Red

Orange-Light Blue-Light Green

Red-Light & Dark Blue

Rose-Light Blue-Purple

Magenta-Purple-White