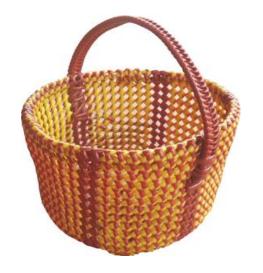

#### Thenmozhi Basket

Ref: SP01

Dim: 22x26.5 cm Weight: 350g

Material: PELD fiber