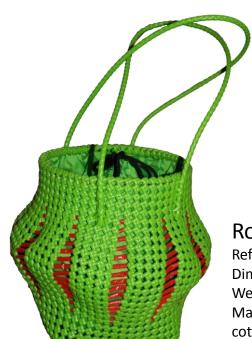

# Plastic wire baskets

## Star basket

Ref: SP07

Dim: 40x21x32 cm Weight: 300g

Material: PELD fiber, with **or** without cotton lining with zipped pocket