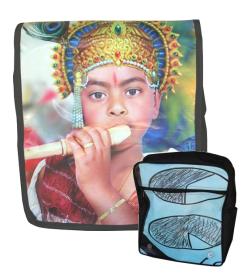

### School bag

Ref: SP21D

Dim: 34x28x10cm Weight: 450g

Material: recycled billboard,

Fabric lining.