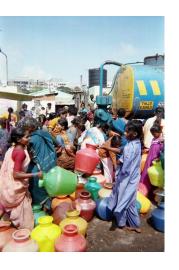

CATALOGUE 2018

BALADARSHAN is a network of dozens of producers groups / individual artisans, throughout South India. But it is first an organization of slums women handcrafts producers from Chennai.

These women are supported by SPEED Trust (Slum People Education and Economic Development) which is the BALADARSHAN's associated Non-Governmental Organization running several programs in Chennai slum areas.

#### Slum People Education & Economic Development

Slum People Education and Economic Development Trust, started in 2000, concentrates its efforts on one of the biggest slum areas in Chennai, Gandhi Nagar - Sathyavani Muthu Nagar. This NGO runs three main programs: