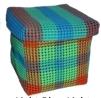

# Square box

Ref: SP04D

Dim: 24x24x24 cm Weight: 800g

Black-White

Dark & Light Blue-Leaf Green

Dark Blue-Green-White

Dark & light blue-Magenta

Light Blue-Light Green-Orange