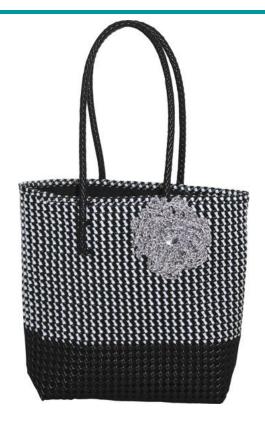

# Christina basket

Black & White Ref: SP15A

Dim: 31x9x25 cm Weight: 650g

Material: PELD fiber, cotton lining With inner closure with ropes