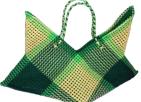

Ref: SP05

Dim: 24x24(diam. 44)x40 cm

Weight: 1000g Material: PELD fiber



Light Blue-Yellow



Magenta-Orange





# Square storage

Ref: SP04C

Dim: 24x24x36 cm Weight: 750g









# Japanese basket

Ref: SP04E

Dim:32x25x22 cm Weight: 800g







# Square basket

Ref: SP03

Dim: 32x22x31 cm Weight: 750g Material: PELD fiber

# Square basket Muticolour

Ref: SP03

Dim: 32x22x31 cm Weight: 750g









# Malligai basket

Ref: SP06

Dim: 35x15x34 cm Weight: 700g







## Star basket

Ref: SP07

Dim: 40x21x32 cm Weight: 300g

Material: PELD fiber, with **or** without cotton lining with zipped pocket







## Beach basket

Ref: SP08A

Dim: 60x32x39 cm Weight: 800g

Material: PELD fiber, cotton lining

with zipped pocket



Magenta-Light Blue-Purple



Light Blue-Light Green-Purple



Dark Green-Ivory-Light Green



Leaf Green-Rose-Light Green



Yellow-Orange-Ivory

Magenta-Light Rose-Rose



Brown-Light Rose-Brown



Purple-White-Red



Purple-Orange-Black



Brown-White-Light Blue



Black-White





## Round basket

Ref: SP08B

Dim: 15x15x28 cm Weight: 500g

Material: PELD fiber – velcro pocket,

cotton lining











### Sivankan basket

Ref: SP09A

Dim: 34x11x31 cm Weight: 650g

Material: PELD fiber, cotton lining with

zipped pocket







### Multicolor Sivankan basket

Ref: SP09A

Dim: 34x11x31 cm Weight: 650g

Material: PELD fiber, cotton lining with zipped pocket



## Multicolor Rachel basket

Ref: SP09C

Dim: 21x7x21 cm Weight: 300g

Material: PELD fiber, cotton lining with velcro pocket







## Diamond basket

Ref: SP09B

Dim: 28x9x28 cm Weight: 450