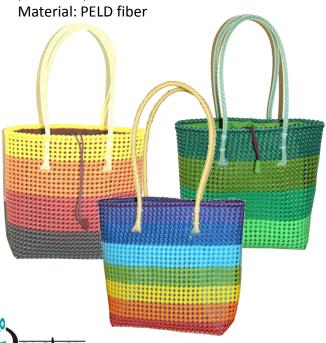

# Square basket

Ref: SP03

Dim: 32x22x31 cm Weight: 750g Material: PELD fiber

# Square basket Muticolour

Ref: SP03

Dim: 32x22x31 cm Weight: 750g