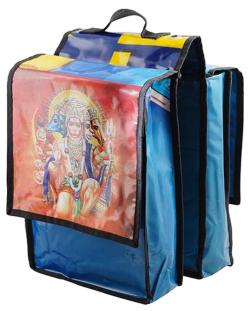

# Cycle Carrier bag

Ref: 31

Dim: 35x25x30 (each pocket width 10 cm)

Weight: 800g

Material: recycled billboard – cotton lining 1 pocket with foam partition for laptop or

tablet