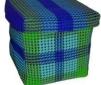

# Square box

Ref: SP04D

Dim: 24x24x24 cm Weight: 800g

Black-White

Dark & Light Blue-Leaf Green

Dark Blue-Green-White

Dark & light blue-Magenta

Light Blue-Light Green-Orange