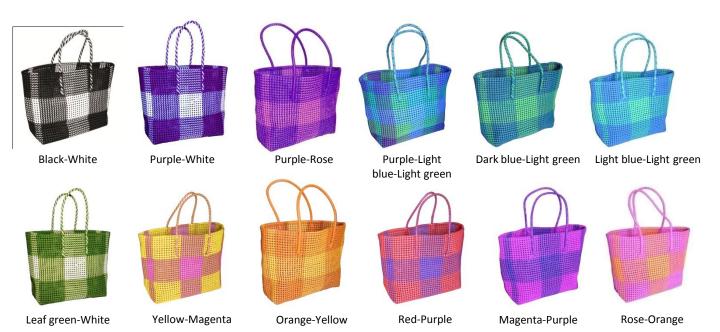

# Square box

Ref: SP04D

Dim: 24x24x24 cm Weight: 800g

Black-White

Dark & Light Blue-Leaf Green

Dark Blue-Green-White

Dark & light blue-Magenta

Light Blue-Light Green-Orange

Green-Red-Yellow

Leaf Green-Light Green-Yellow

Yellow-Golden Yellow-Red

Yellow-Dark & Light Blue

Orange-Yellow-Red

Orange-Light Blue-Light Green

Red-Light & Dark Blue

Rose-Light Blue-Purple

Magenta-Purple-White