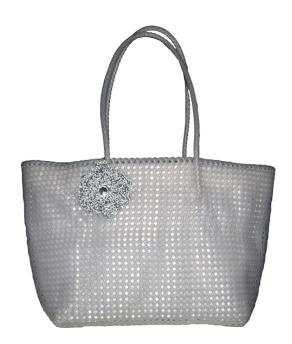

## **Pearly Silver Basket**

Ref: SP13B

Dim: 33x22x31 cm Weight: 750g

Material: PELD fiber

Outer lining Silver satin / Inner lining black cotton

Flower dangle