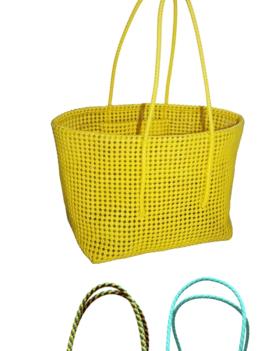

## Hand-bag

Ref: SP18

Dim: 29x16x26 cm Weight: 140g

Material: recycled billboard, cotton lining