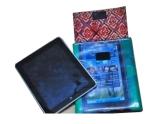

## Traveler pouch

Ref: SP27

Dim: 18x26 cm Weight: 50g

Material: recycled billboard, cotton lining

#### Purse

Ref: SP20

Dim: 12x10 cm Weight: 20g

Material: recycled billboard, cotton lining