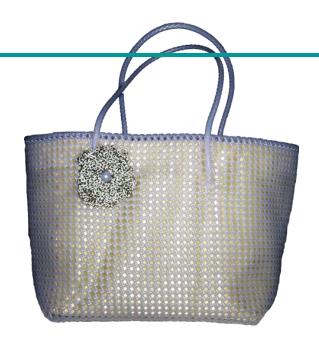

# Pearly Golden Basket

Ref: SP13A

Dim: 33x22x31 cm Weight: 750g Material: PELD fiber

Outer lining Golden satin / Inner lining black cotton

Flower dangle

## **Pearly Silver Basket**

Ref: SP13B

Dim: 33x22x31 cm Weight: 750g

Material: PELD fiber

Outer lining Silver satin / Inner lining black cotton

Flower dangle

### Golden & Silver Basket

Ref: SP13C

Dim: 33x22x31 cm Weight: 750g Material: PELD fiber Inner lining black cotton

Flower dangle