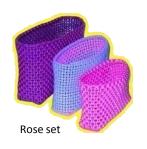

# Square box

Ref: SP04D

Dim: 24x24x24 cm Weight: 800g

Black-White

Dark & Light Blue-Leaf Green

Dark Blue-Green-White

Dark & light blue-Magenta

Light Blue-Light Green-Orange

Green-Red-Yellow

Leaf Green-Light Green-Yellow

Yellow-Golden Yellow-Red

Yellow-Dark & Light Blue

Orange-Yellow-Red

Orange-Light Blue-Light Green

Red-Light & Dark Blue

Rose-Light Blue-Purple

Magenta-Purple-White