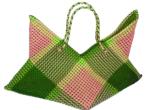

)x40 cm

Weight: 1000g Material: PELD fiber



Light Blue-Yellow



Magenta-Orange





# Square storage

Ref: SP04C

Dim: 24x24x36 cm Weight: 750g









# Japanese basket

Ref: SP04E

Dim:32x25x22 cm Weight: 800g







# Square basket

Ref: SP03

Dim: 32x22x31 cm Weight: 750g Material: PELD fiber

# Square basket Muticolour

Ref: SP03

Dim: 32x22x31 cm Weight: 750g









# Malligai basket

Ref: SP06

Dim: 35x15x34 cm Weight: 700g







## Star basket

Ref: SP07

Dim: 40x21x32 cm Weight: 300g

Material: PELD fiber, with **or** without cotton lining with zipped pocket







## Beach basket

Ref: SP08A

Dim: 60x32x39 cm Weight: 800g

Material: PELD fiber, cotton lining

with zipped pocket



Magenta-Light Blue-Purple



Light Blue-Light Green-Purple



Dark Green-Ivory-Light Green



Leaf Green-Rose-Light Green



Yellow-Orange-Ivory

Magenta-Light Rose-Rose



Brown-Light Rose-Brown



Purple-White-Red



Purple-Orange-Black



Brown-White-Light Blue



Black-White





## Round basket

Ref: SP08B

Dim: 15x15x28 cm Weight: 500g

Material: PELD fiber – velcro pocket,

cotton lining











### Sivankan basket

Ref: SP09A

Dim: 34x11x31 cm Weight: 650g

Material: PELD fiber, cotton lining with

zipped pocket







### Multicolor Sivankan basket

Ref: SP09A

Dim: 34x11x31 cm Weight: 650g

Material: PELD fiber, cotton lining with zipped pocket



## Multicolor Rachel basket

Ref: SP09C

Dim: 21x7x21 cm Weight: 300g

Material: PELD fiber, cotton lining with velcro pocket







## Diamond basket

Ref: SP09B

Dim: 28x9x28 cm Weight: 450g

Material: PELD fiber, cotton