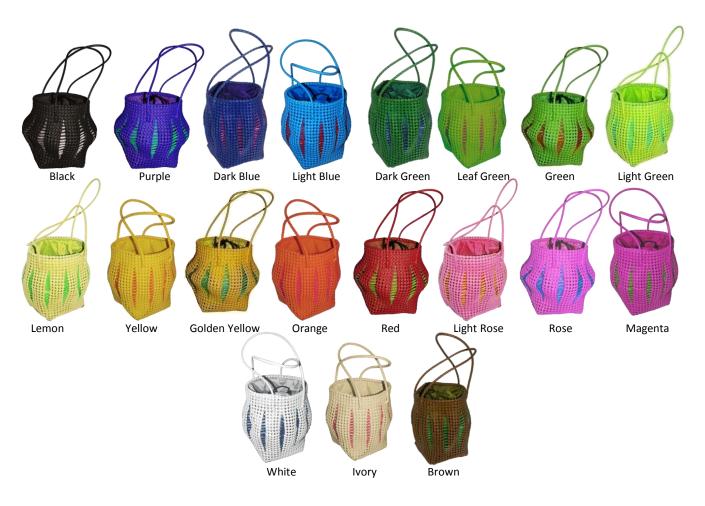

are basket Muticolour

Ref: SP03

Dim: 32x22x31 cm Weight: 750g









# Malligai basket

Ref: SP06

Dim: 35x15x34 cm Weight: 700g







## Star basket

Ref: SP07

Dim: 40x21x32 cm Weight: 300g

Material: PELD fiber, with **or** without cotton lining with zipped pocket







## Beach basket

Ref: SP08A

Dim: 60x32x39 cm Weight: 800g

Material: PELD fiber, cotton lining

with zipped pocket



Magenta-Light Blue-Purple



Light Blue-Light Green-Purple



Dark Green-Ivory-Light Green



Leaf Green-Rose-Light Green



Yellow-Orange-Ivory

Magenta-Light Rose-Rose



Brown-Light Rose-Brown



Purple-White-Red



Purple-Orange-Black



Brown-White-Light Blue



Black-White





## Round basket

Ref: SP08B

Dim: 15x15x28 cm Weight: 500g

Material: PELD fiber – velcro pocket,

cotton lining











### Sivankan basket

Ref: SP09A

Dim: 34x11x31 cm Weight: 650g

Material: PELD fiber, cotton lining with

zipped pocket







### Multicolor Sivankan basket

Ref: SP09A

Dim: 34x11x31 cm Weight: 650g

Material: PELD fiber, cotton lining with zipped pocket



## Multicolor Rachel basket

Ref: SP09C

Dim: 21x7x21 cm Weight: 300g

Material: PELD fiber, cotton lining with velcro pocket







## Diamond basket

Ref: SP09B

Dim: 28x9x28 cm Weight: 450g

Material: PELD fiber, cotton lining

with zipped pocket









## Madras basket

Ref: SP11A Dim: 40x30x10 cm Weight: 750g Material: PELD fiber



#### Biscuit basket

Ref: SP10A

Dim: 30x29x13 cm Weight: 560g

Cotton lining with zipped pocket

Material: PELD fiber

#### Shindu basket – Gold & Black

Ref: SP10B

Dim: 27x25x18 cm

Cotto