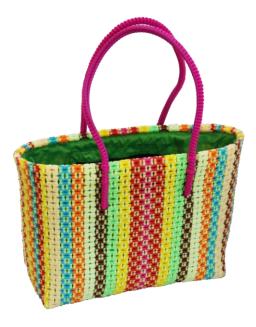

## Star basket

Ref: SP07

Dim: 40x21x32 cm Weight: 300g

Material: PELD fiber, with **or** without cotton lining with zipped pocket







## Beach basket

Ref: SP08A

Dim: 60x32x39 cm Weight: 800g

Material: PELD fiber, cotton lining

with zipped pocket



Magenta-Light Blue-Purple



Light Blue-Light Green-Purple



Dark Green-Ivory-Light Green



Leaf Green-Rose-Light Green



Yellow-Orange-Ivory

Magenta-Light Rose-Rose



Brown-Light Rose-Brown



Purple-White-Red



Purple-Orange-Black



Brown-White-Light Blue



Black-White





## Round basket

Ref: SP08B

Dim: 15x15x28 cm Weight: 500g

Material: PELD fiber – velcro pocket,

cotton lining











### Sivankan basket

Ref: SP09A

Dim: 34x11x31 cm Weight: 650g

Material: PELD fiber, cotton lining with

zipped pocket







### Multicolor Sivankan basket

Ref: SP09A

Dim: 34x11x31 cm Weight: 650g

Material: PELD fiber, cotton lining with zipped pocket



## Multicolor Rachel basket

Ref: SP09C

Dim: 21x7x21 cm Weight: 300g

Material: PELD fiber, cotton lining with velcro pocket







## Diamond basket

Ref: SP09B

Dim: 28x9x28 cm Weight: 450g

Material: PELD fiber, cotton lining

with zipped pocket









## Madras basket

Ref: SP11A Dim: 40x30x10 cm Weight: 750g Material: PELD fiber



#### Biscuit basket

Ref: SP10A

Dim: 30x29x13 cm Weight: 560g

Cotton lining with zipped pocket

Material: PELD fiber

#### Shindu basket – Gold & Black

Ref: SP10B

Dim: 27x25x18 cm

Cotton lining with zipped pocket & velcro pocket

Rope closure

Material: PELD fiber

#### Rainbow basket

Ref: SP11B

Dim: 31x25x9 cm

Co