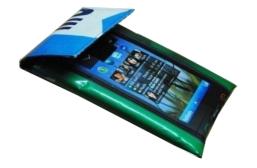

## I-pad tablet cover

Ref: SP21C Dim: 26x21cm Weight: 100g

Material: recycled billboard, cotton lining.