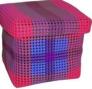

# Square box

Ref: SP04D

Dim: 24x24x24 cm Weight: 800g

Black-White

Dark & Light Blue-Leaf Green

Dark Blue-Green-White

Dark & light blue-Magenta

Light Blue-Light Green-Orange