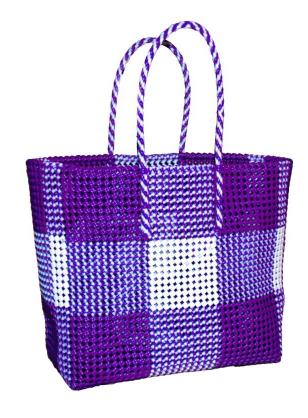

# Square box

Ref: SP04D

Dim: 24x24x24 cm Weight: 800g

Black-White

Dark & Light Blue-Leaf Green

Dark Blue-Green-White

Dark & light blue-Magenta

Light Blue-Light Green-Orange