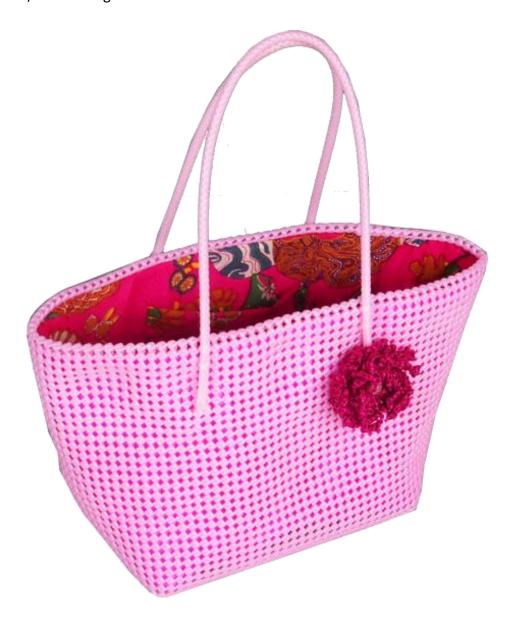

# Pinky Basket

Ref: SP13D

Dim: 33x22x31 cm Weight: 800g Material: PELD fiber

Outer lining Pink satin / Inner lining Printed cotton

Flower dangle