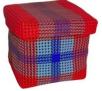

# Square box

Ref: SP04D

Dim: 24x24x24 cm Weight: 800g

Black-White

Dark & Light Blue-Leaf Green

Dark Blue-Green-White

Dark & light blue-Magenta

Light Blue-Light Green-Orange