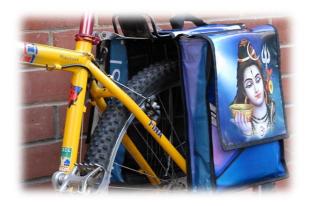

# Cycle Carrier bag

Ref: 31

Dim: 35x25x30 (each pocket width 10 cm)

Weight: 800g

Material: recycled billboard – cotton lining 1 pocket with foam partition for laptop or

tablet