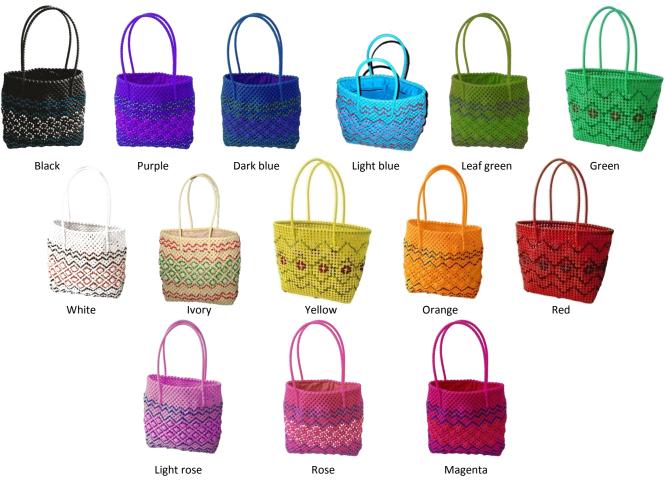

n



Yellow-Orange-Ivory

Magenta-Light Rose-Rose



Brown-Light Rose-Brown



Purple-White-Red



Purple-Orange-Black



Brown-White-Light Blue



Black-White





## Round basket

Ref: SP08B

Dim: 15x15x28 cm Weight: 500g

Material: PELD fiber – velcro pocket,

cotton lining











### Sivankan basket

Ref: SP09A

Dim: 34x11x31 cm Weight: 650g

Material: PELD fiber, cotton lining with

zipped pocket







### Multicolor Sivankan basket

Ref: SP09A

Dim: 34x11x31 cm Weight: 650g

Material: PELD fiber, cotton lining with zipped pocket



## Multicolor Rachel basket

Ref: SP09C

Dim: 21x7x21 cm Weight: 300g

Material: PELD fiber, cotton lining with velcro pocket







## Diamond basket

Ref: SP09B

Dim: 28x9x28 cm Weight: 450g

Material: PELD fiber, cotton lining

with zipped pocket









## Madras basket

Ref: SP11A Dim: 40x30x10 cm Weight: 750g Material: PELD fiber



#### Biscuit basket

Ref: SP10A

Dim: 30x29x13 cm Weight: 560g

Cotton lining with zipped pocket

Material: PELD fiber

#### Shindu basket – Gold & Black

Ref: SP10B

Dim: 27x25x18 cm

Cotton lining with zipped pocket & velcro pocket

Rope closure

Material: PELD fiber

#### Rainbow basket

Ref: SP11B

Dim: 31x25x9 cm

Cotton lining with zipped pocket & velcro

pocket, rope closure



#### Kovida basket Small

Ref: SP12A

Dim: 29x28x11 cm Weight: 550g

Material: PELD fiber Disco wire

# Kovida basket Large

Ref: SP12B

Dim: 35x31x13cm Weight: 650g

Material: PELF riber Lisco wire

## **Sushant Basket**

Ref: SP12C Dim: 31x25x9cm Weight: 650g

Material: PELD fiber Disco wire

cotton lining





# Pear