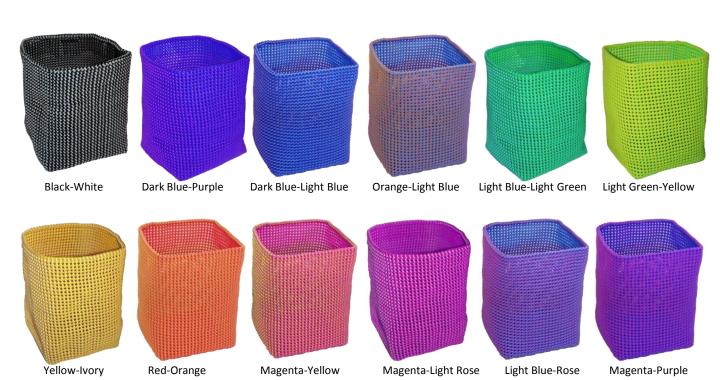

SP04A

Dim: 34x10x19 cm Weight: 1200g Material: PELD fiber







# Square box

Ref: SP04D

Dim: 24x24x24 cm Weight: 800g



Black-White



Dark & Light Blue-Leaf Green



Dark Blue-Green-White



Dark & light blue-Magenta



Light Blue-Light Green-Orange



Green-Red-Yellow



Leaf Green-Light Green-Yellow



Yellow-Golden Yellow-Red



Yellow-Dark & Light Blue



Orange-Yellow-Red



Orange-Light Blue-Light Green



Red-Light & Dark Blue



Rose-Light Blue-Purple



Magenta-Purple-White





# Square storage basket 3 in 1

Ref: SP04B

Dim: 32x32x30 cm Weight: 1500g Material: PELD fiber





# Round toys basket

Ref: SP05

Dim: 24x24(diam. 44)x40 cm

Weight: 1000g Material: PELD fiber



Light Blue-Yellow



Magenta-Orange





# Square storage

Ref: SP04C

Dim: 24x24x36 cm Weight: 750g









# Japanese basket

Ref: SP04E

Dim:32x25x22 cm Weight: 800g







# Square basket

Ref: SP03

Dim: 32x22x31 cm Weight: 750g Material: PELD fiber

# Square basket Muticolour

Ref: SP03

Dim: 32x22x31 cm Weight: 750g









# Malligai basket

Ref: SP06

Dim: 35x15x34 cm Weight: 700g







## Star basket

Ref: SP07

Dim: 40x21x32 cm Weight: 300g

Material: PELD fiber, with **or** without cotton lining with zipped pocket







## Beach basket

Ref: SP08A

Dim: 60x32x39 cm Weight: 800g

Material: PELD fiber, cotton lining

with zipped pocket



Magenta-Light Blue-Purple



Light Blue-Light Green-Purple



Dark Green-Ivory-Light Green



Leaf Green-Rose-Light Green



Yellow-Orange-Ivory

Magenta-Light Rose-Rose



Brown-Light Rose-Brown



Purple-White-Red



Purple-Orange-Black