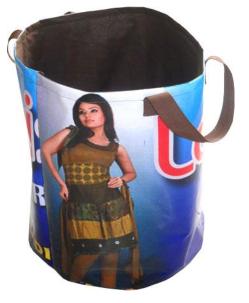

## Laundry bag

Ref: SP29 Dim: 50x45 cm

Weight: 750g

Material: recycled billboard,

cotton lining