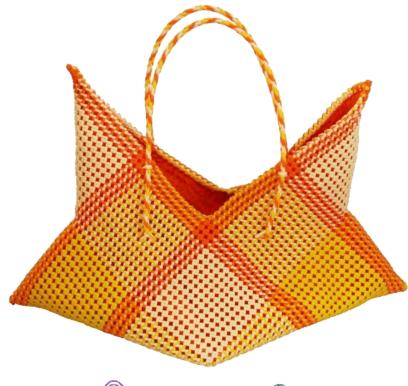

## Star basket

Ref: SP07

Dim: 40x21x32 cm Weight: 300g

Material: PELD fiber, with **or** without cotton lining with zipped pocket