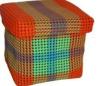

# Square box

Ref: SP04D

Dim: 24x24x24 cm Weight: 800g

Black-White

Dark & Light Blue-Leaf Green

Dark Blue-Green-White

Dark & light blue-Magenta

Light Blue-Light Green-Orange