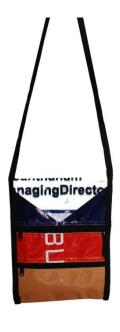

## Messenger Bag

Ref: SP30

Dim: 32x25x10 cm Weight: 150g

Material: recycled billboard, cotton lining