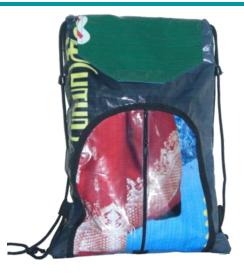

## Student bag

Ref: SP21A

Dim: 43x9x37 cm Weight: 300g

Material: recycled billboard, cotton lining