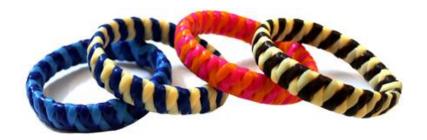

#### **Bracelets**

Ref: SP00

Dim: 7 (dia) x 2 cm Kids size: 5 x 2 cms

Weight:

Material: PELD fiber