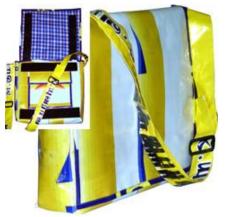

## Student bag

Ref: SP21A

Dim: 43x9x37 cm Weight: 300g

Material: recycled billboard, cotton lining