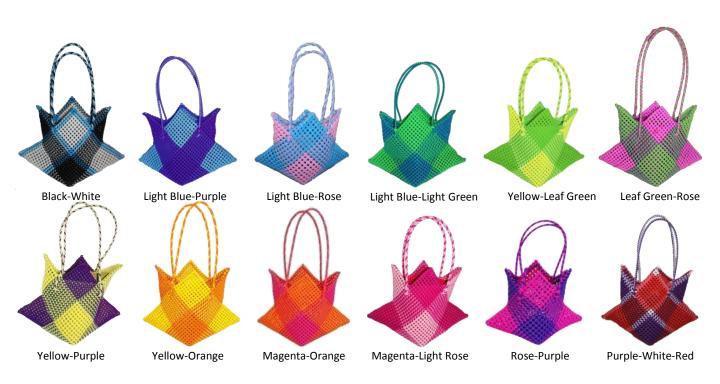

# Square box

Ref: SP04D

Dim: 24x24x24 cm Weight: 800g

Black-White

Dark & Light Blue-Leaf Green

Dark Blue-Green-White

Dark & light blue-Magenta

Light Blue-Light Green-Orange

Green-Red-Yellow

Leaf Green-Light Green-Yellow

Yellow-Golden Yellow-Red

Yellow-Dark & Light Blue

Orange-Yellow-Red

Orange-Light Blue-Light Green

Red-Light & Dark Blue

Rose-Light Blue-Purple

Magenta-Purple-White